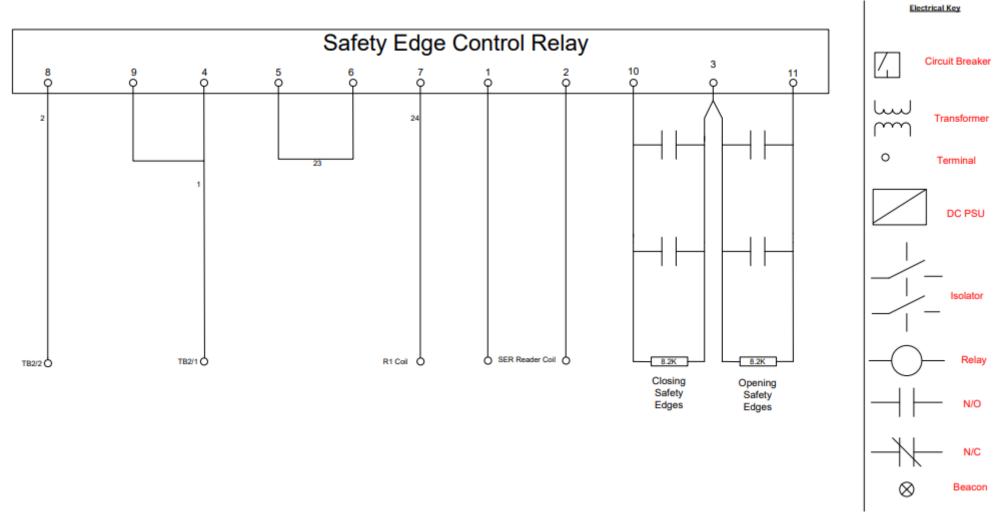

# **Terminal Block**

|   | - |
|---|---|
| Б |   |
| - |   |

| 1  |
|----|
| 1  |
| 1  |
| 1  |
| 1  |
| 2  |
| 2  |
| 2  |
| 2  |
| 2  |
| 3  |
| 4  |
| 5  |
| 6  |
| 7  |
| 8  |
| 9  |
| 10 |
| 11 |
| 11 |
| 11 |
| 11 |
| 12 |
| 12 |
|    |

| 12 |  |
|----|--|
| 12 |  |
| 13 |  |
| 14 |  |
| 15 |  |
| 16 |  |
| 17 |  |
| 18 |  |
| 19 |  |
| 20 |  |
| 21 |  |
| 22 |  |
| 23 |  |
| 23 |  |
| 24 |  |
| 24 |  |
|    |  |

 Cable Sizes: 230V Connections Minimum CSA 2.5 mm
 Control Connections Minimum CSA 0.75 mm