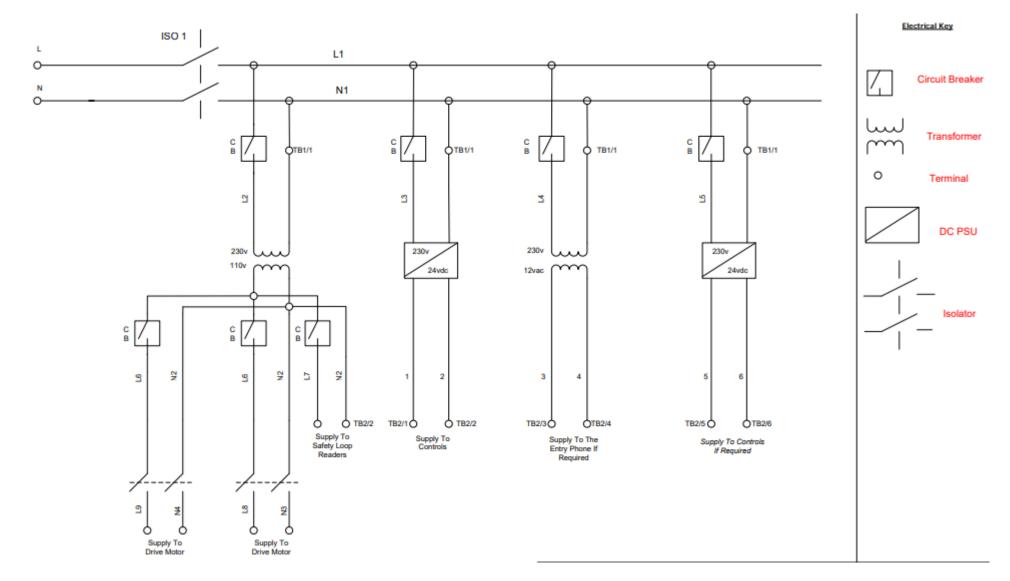

Cable Sizes: 230V Connections Minimum CSA 2.5 mm

Control Connections Minimum CSA 0.75 mm

| Finish | Customer | Job No. |
|--------|----------|---------|
|        |          |         |
|        |          |         |
|        |          |         |

# **Terminal Block**

|   | - |
|---|---|
| Б |   |
| - |   |

| 1  |
|----|
| 1  |
| 1  |
| 1  |
| 1  |
| 2  |
| 2  |
| 2  |
| 2  |
| 2  |
| 3  |
| 4  |
| 5  |
| 6  |
| 7  |
| 8  |
| 9  |
| 10 |
| 11 |
| 11 |
| 11 |
| 11 |
| 12 |
| 12 |
|    |

| 12 |  |
|----|--|
| 12 |  |
| 13 |  |
| 14 |  |
| 15 |  |
| 16 |  |
| 17 |  |
| 18 |  |
| 19 |  |
| 20 |  |
| 21 |  |
| 22 |  |
| 23 |  |
| 23 |  |
| 24 |  |
| 24 |  |
|    |  |

 Cable Sizes: 230V Connections Minimum CSA 2.5 mm
 Control Connections Minimum CSA 0.75 mm