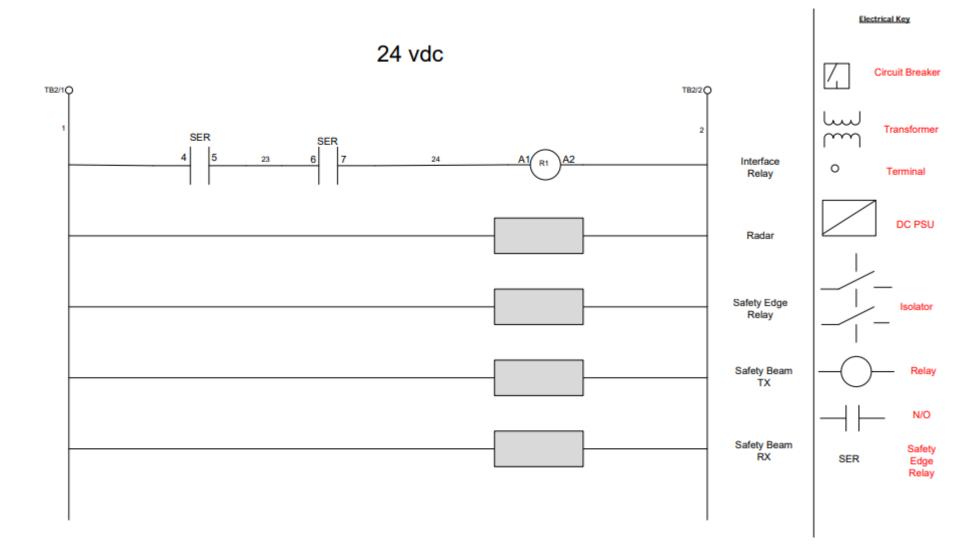

Cable Sizes: 230V Connections Minimum CSA 2.5 mm

Control Connections Minimum CSA 0.75 mm

| Finish | Customer | Job No. |
|--------|----------|---------|
|        |          |         |
|        |          |         |
|        |          |         |

## Cable Sizes: 230V Connections Minimum CSA 2.5 mm Control Connections Minimum CSA 0.75 mm

| Finish            | Customer | Job No. |
|-------------------|----------|---------|
| EMEDALD EENCING   |          |         |
| EWIERALD FEINGING |          |         |
|                   |          |         |

 Cable Sizes: 230V Connections Minimum CSA 2.5 mm
 Control Connections Minimum CSA 0.75 mm

| Finish            | Customer | Job No. |
|-------------------|----------|---------|
|                   |          |         |
| EIVIERALD FENCING |          |         |
|                   |          |         |

Cable Sizes: 230V Connections Minimum CSA 2.5 mm Control Connections Minimum CSA 0.75 mm

 EMERALD FENCING
 Finish
 Customer
 Job No.

# Cable Sizes: 230V Connections Minimum CSA 2.5 mm

### Control Connections Minimum CSA 0.75 mm

| Finish          | Customer | Job No. |
|-----------------|----------|---------|
| EMERALD FENCING |          |         |
|                 |          |         |

 Cable Sizes: 230V Connections Minimum CSA 2.5 mm
 Control Connections Minimum CSA 0.75 mm

| Finish          | Customer | Job No. |
|-----------------|----------|---------|
| EMERALD FENCING |          |         |
|                 |          |         |