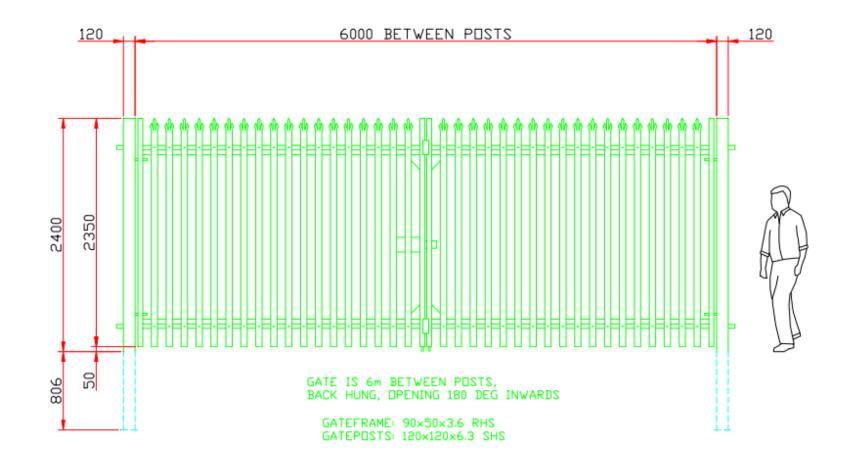

| Finish           | Customer | Job No. |
|------------------|----------|---------|
|                  |          |         |
| EWIEKALD FENCING |          |         |
|                  |          |         |