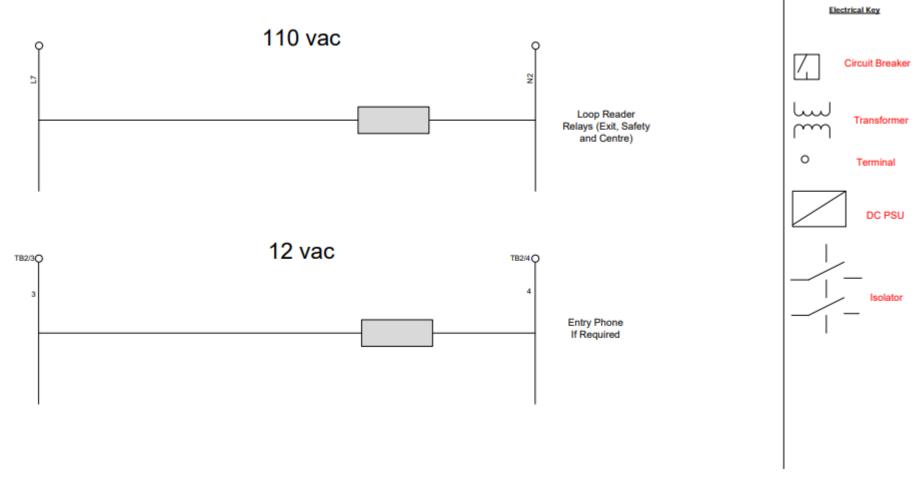

Cable Sizes: 230V Connections Minimum CSA 2.5 mm

Control Connections Minimum CSA 0.75 mm

| Finish | Customer | Job No. |
|--------|----------|---------|
|        |          |         |
|        |          |         |
|        |          |         |

## Cable Sizes: 230V Connections Minimum CSA 2.5 mm Control Connections Minimum CSA 0.75 mm

| Finish            | Customer | Job No. |
|-------------------|----------|---------|
| EMEDALD EENCING   |          |         |
| EWIERALD FEINGING |          |         |
|                   |          |         |

 Cable Sizes: 230V Connections Minimum CSA 2.5 mm
 Control Connections Minimum CSA 0.75 mm

| Finish            | Customer | Job No. |
|-------------------|----------|---------|
|                   |          |         |
| EIVIERALD FENCING |          |         |
|                   |          |         |

Cable Sizes: 230V Connections Minimum CSA 2.5 mm Control Connections Minimum CSA 0.75 mm

 EMERALD FENCING
 Finish
 Customer
 Job No.

# Cable Sizes: 230V Connections Minimum CSA 2.5 mm

### Control Connections Minimum CSA 0.75 mm

| Finish          | Customer | Job No. |
|-----------------|----------|---------|
| EMERALD FENCING |          |         |
|                 |          |         |

 Cable Sizes: 230V Connections Minimum CSA 2.5 mm
 Control Connections Minimum CSA 0.75 mm

| Finish          | Customer | Job No. |
|-----------------|----------|---------|
| EMERALD FENCING |          |         |
|                 |          |         |