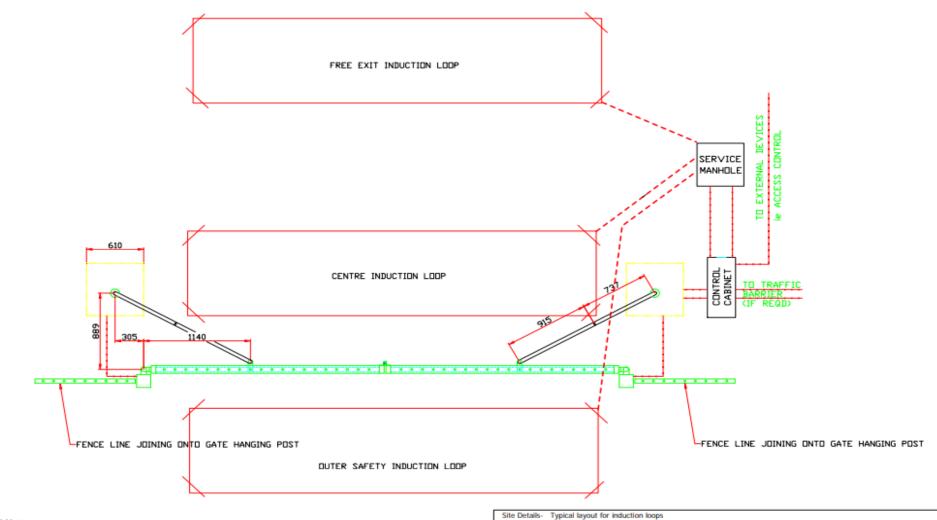

#### General Notes:

Induction loop squares should be cut with a floor saw, to a minimum depth of 40mm and 6mm wide. All corners should be crossed, so the maximum Angle at any point does not exceed 45 degrees.

 Date:
 Drawn by:
 RD
 Drawing Number:SWG5014
 Detailing: Induction loops

 Issue:
 1
 Checked by:
 WF
 Rev: 1.0
 Classification: Copyright 2009

Sealing in Tarmac: Hot pitch or resin Sealing in Concrete: Resin