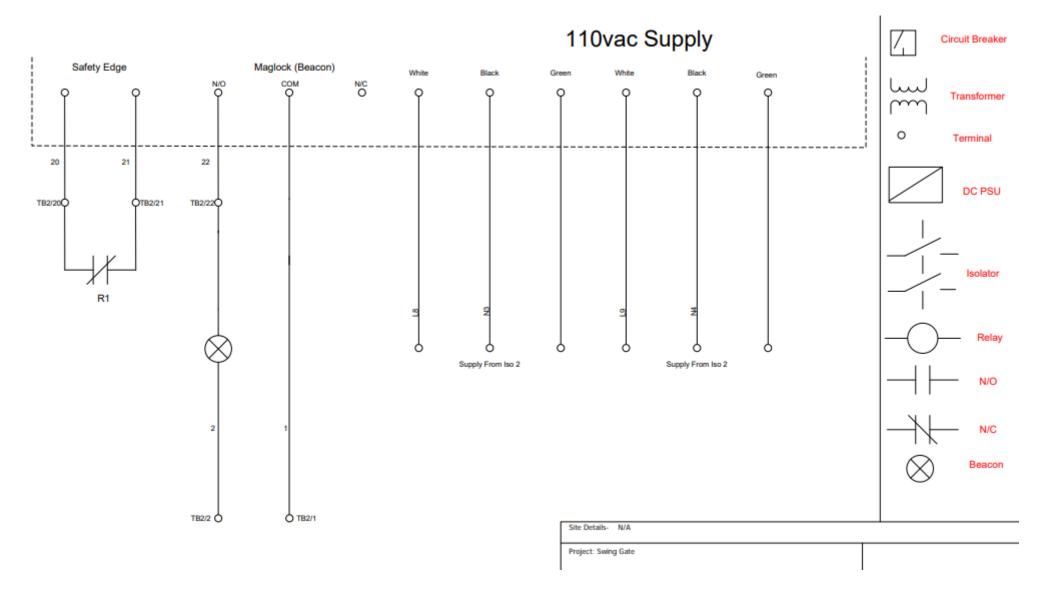

Cable Sizes: 230V Connections Minimum CSA 2.5 mm

Control Connections Minimum CSA 0.75 mm

| Finish | Customer | Job No. |
|--------|----------|---------|
|        |          |         |
|        |          |         |
|        |          |         |

## Cable Sizes: 230V Connections Minimum CSA 2.5 mm Control Connections Minimum CSA 0.75 mm

| Finish            | Customer | Job No. |
|-------------------|----------|---------|
| EMEDALD EENCING   |          |         |
| EWIERALD FEINGING |          |         |
|                   |          |         |

 Cable Sizes: 230V Connections Minimum CSA 2.5 mm
 Control Connections Minimum CSA 0.75 mm

| Finish            | Customer | Job No. |
|-------------------|----------|---------|
|                   |          |         |
| EIVIERALD FENCING |          |         |
|                   |          |         |

Cable Sizes: 230V Connections Minimum CSA 2.5 mm Control Connections Minimum CSA 0.75 mm

 EMERALD FENCING
 Finish
 Customer
 Job No.

# Cable Sizes: 230V Connections Minimum CSA 2.5 mm

### Control Connections Minimum CSA 0.75 mm

| Finish          | Customer | Job No. |
|-----------------|----------|---------|
| EMERALD FENCING |          |         |
|                 |          |         |

 Cable Sizes: 230V Connections Minimum CSA 2.5 mm
 Control Connections Minimum CSA 0.75 mm

| Finish          | Customer | Job No. |
|-----------------|----------|---------|
| EMERALD FENCING |          |         |
|                 |          |         |