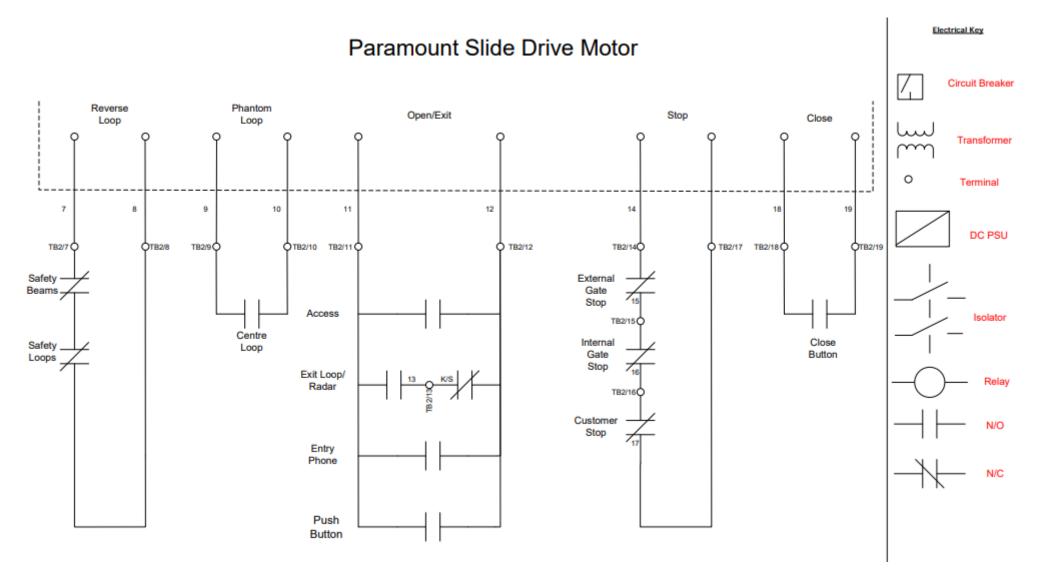

Cable Sizes: 230V Connections Minimum CSA 2.5 mm

Control Connections Minimum CSA 0.75 mm

| Finish | Customer | Job No. |
|--------|----------|---------|
|        |          |         |
|        |          |         |
|        |          |         |

## Cable Sizes: 230V Connections Minimum CSA 2.5 mm Control Connections Minimum CSA 0.75 mm

| Finish            | Customer | Job No. |
|-------------------|----------|---------|
| EMEDALD EENCING   |          |         |
| EWIERALD FEINGING |          |         |
|                   |          |         |

 Cable Sizes: 230V Connections Minimum CSA 2.5 mm
 Control Connections Minimum CSA 0.75 mm

| Finish            | Customer | Job No. |
|-------------------|----------|---------|
|                   |          |         |
| EIVIERALD FENCING |          |         |
|                   |          |         |

Cable Sizes: 230V Connections Minimum CSA 2.5 mm Control Connections Minimum CSA 0.75 mm

 EMERALD FENCING
 Finish
 Customer
 Job No.

# Cable Sizes: 230V Connections Minimum CSA 2.5 mm

### Control Connections Minimum CSA 0.75 mm

| Finish          | Customer | Job No. |
|-----------------|----------|---------|
| EMERALD FENCING |          |         |
|                 |          |         |

 Cable Sizes: 230V Connections Minimum CSA 2.5 mm
 Control Connections Minimum CSA 0.75 mm

| Finish          | Customer | Job No. |
|-----------------|----------|---------|
| EMERALD FENCING |          |         |
|                 |          |         |