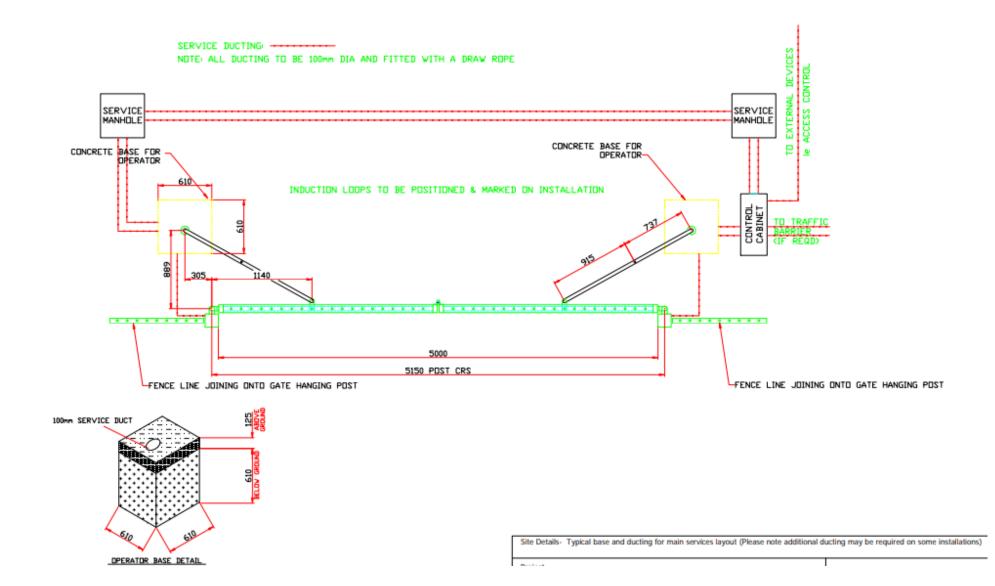

#### General Notes:

Induction loop squares should be cut with a floor saw, to a minimum depth of 40mm and 6mm wide. All corners should be crossed, so the maximum Angle at any point does not exceed 45 degrees.

 Date:
 Drawn by:
 RD
 Drawing Number:SWG5014
 Detailing: Induction loops

 Issue:
 1
 Checked by:
 WF
 Rev: 1.0
 Classification: Copyright 2009

Sealing in Tarmac: Hot pitch or resin Sealing in Concrete: Resin